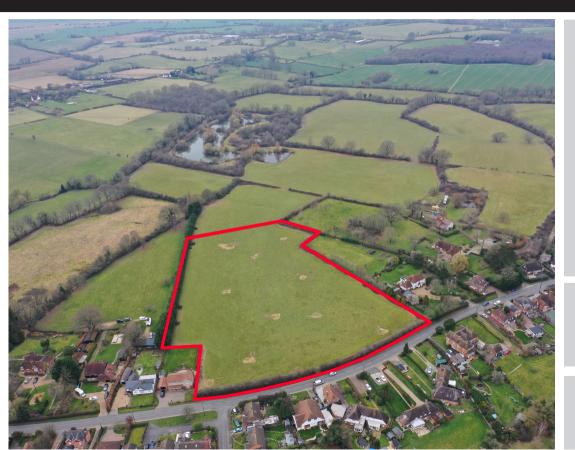

## LAND OFF FRONT ROAD, WOODCHURCH INVITATION TO JOIN OUR PUBLIC EXHIBITION

## Invitation

CALA Homes is holding a public exhibition, intended to give you the opportunity to view and comment on our detailed proposals for 40 high quality homes, 40% of which will be affordable housing, with a range of new landscaped and public open space, on the site known as Land off Front Road Woodchurch. CALA will be seeking approval from Ashford Borough Council of the detailed landscaping, layout, scale and appearance of the development, after the Outline Planning Application was approved in November 2022.

We would like to invite you to a public exhibition, where you can view the latest plans. Your thoughts and ideas will help shape our plans before we submit our Reserved Matters Application to Ashford Borough Council.